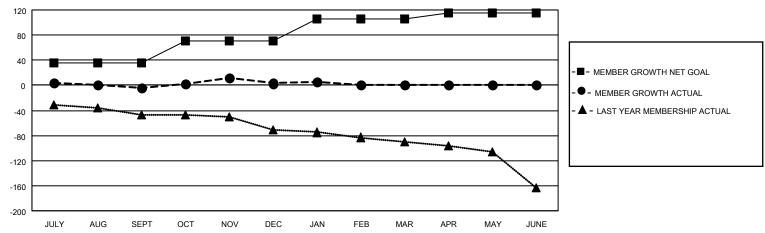

#### GOALS AND ACTUAL MEMBERS CUMULATIVE

| DROPPED CLUBS: 0 |    | 33 CLUBS OF 54 ADDED 1 OR<br>MORE NEW MEMBERS | GENDER DISTRIBUTION                 |                |  |
|------------------|----|-----------------------------------------------|-------------------------------------|----------------|--|
|                  |    | WORL NEW WEWDERS                              | MALE                                | 1,046 (62.86%) |  |
|                  |    |                                               | FEMALE                              | 618 (37.14%)   |  |
| DROPPED MEMBERS  |    |                                               | NON BINARY                          |                |  |
|                  |    |                                               | PREFER NOT TO ANSWER                | 0 (0.00%)      |  |
| DECEASED         | 29 |                                               |                                     | ,              |  |
| CLUB CANCELLED   | 0  | CLICK HERE FOR CUMULATIVE                     | TOTAL FAMILY UNIT MEMBERS 447       |                |  |
| OTHER            | 68 | MEMBERSHIP DATA                               |                                     |                |  |
| TOTAL            | 97 |                                               | FAMILY MEMBERS PAYING HALF DUES 233 |                |  |
|                  |    |                                               |                                     |                |  |